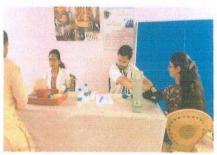

#### Photos of activity

Ms. P.V. Bagade NSS Program officer

0

**Programme Officer** 

National Service Scheme (NSS) Modern College of Pharmacy Nigdi, Pune - 411044

Mr. R.M.Gurav **NSS Program officer** 

Dr. P. D. Chaudhari Principal Principal