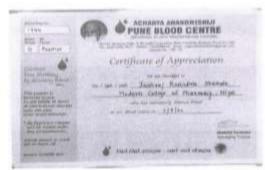

#### Photos of activity

Ms. P.V. Bagade NSS Program officer

0

**Programme Officer** 

National Service Scheme (NSS) Modern College of Pharmacy Nigdi, Pune - 411044

Mr. R.M.Gurav **NSS Program officer** 

Dr. P. D. Chaudhari Principal Principal