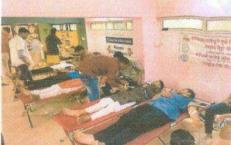

# 1.Blood Donation camp (Report)

#### Photos of activity

Ms. P.V. Bagade NSS Program officer

0

**Programme Officer** 

National Service Scheme (NSS) Modern College of Pharmacy Nigdi, Pune - 411044

Mr. R.M.Gurav **NSS Program officer** 

Dr. P. D. Chaudhari Principal Principal