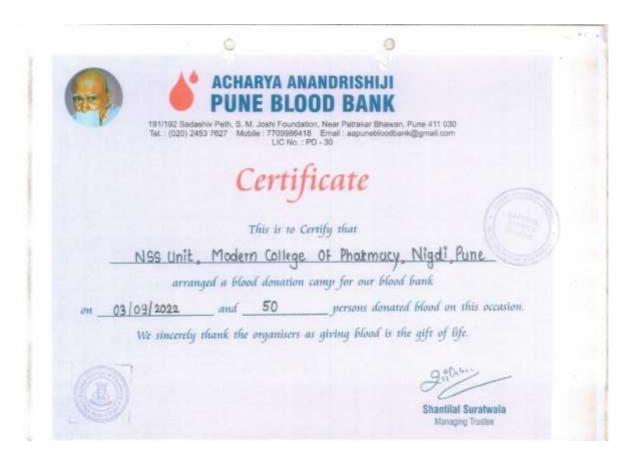

#### NOTICE

All the B.Pharm, Pharm.D. M.Pharm students and Ladies Teaching, Non-Teaching Staff & Office Staff of Modern College of Pharmacy Nigdi are hereby informed that college has organized Blood Donation camp in collaboration with Acharya Anandrishiji Pune Blood Bank on 03.09.2022.

#### NSS REGULAR ACTIVITY REPORT 2022-2023

| 1.  | Name of activity              | Blood Donation Camp                                                                                                                                                                      |  |  |  |  |
|-----|-------------------------------|------------------------------------------------------------------------------------------------------------------------------------------------------------------------------------------|--|--|--|--|
| 2.  | Date of activity              | 03.09.2022                                                                                                                                                                               |  |  |  |  |
| 3.  | Time                          | 10AM - 4PM                                                                                                                                                                               |  |  |  |  |
| 4.  | Total no students participate | 54                                                                                                                                                                                       |  |  |  |  |
| 5.  | Occasion of activity          | Ganpati Festival                                                                                                                                                                         |  |  |  |  |
| 6.  | Inauguration by               | Dr. Atul Phatak                                                                                                                                                                          |  |  |  |  |
| 7.  | Place of activity             | Yamuna Nagar Nigdi Pune Maharashtra 411044                                                                                                                                               |  |  |  |  |
| 8.  | Objectives of activity        | To aware students regarding social activity like blood donation camp. To save the lives of people who are in need of blood. To support governments schemes for blood donation camp.      |  |  |  |  |
| 9.  | Outcome of activity           | Students understood the value of blood donation to society.  Many people's life may be save due to blood donation activity.  Students getting different experience being as blood donor. |  |  |  |  |
| 10. | Activity co-<br>coordinator   | Mr. R.M.Guray.<br>Ms. P.V.Bagade.                                                                                                                                                        |  |  |  |  |